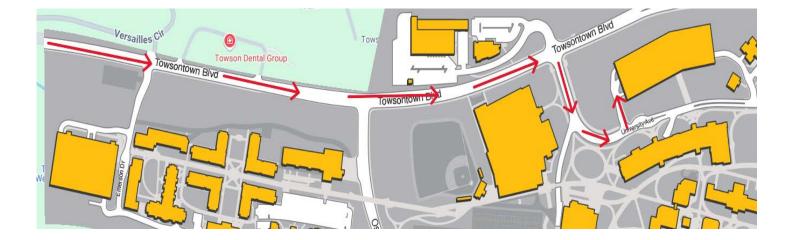

## **Directions to the Towsontown Garage-University Ave Entrance:**

Towson University welcomes you to campus! Below you will find directions to the Towsontown Garage where parking is available for the on-campus event you are attending. Please follow the directions/instructions of Parking & Transportation staff. We appreciate your visit and hope you enjoy your time with us. If you are using a map or navigation app, please enter "Towsontown Garage" for directions.

**From I-95 (northbound and southbound)**: Take the Baltimore Beltway I-695 west (toward Towson). Take exit 25 (Charles Street) south. Turn left on Towsontown Boulevard. Make a right at the third light onto University Ave. Make the first left and enter the Towsontown Garage